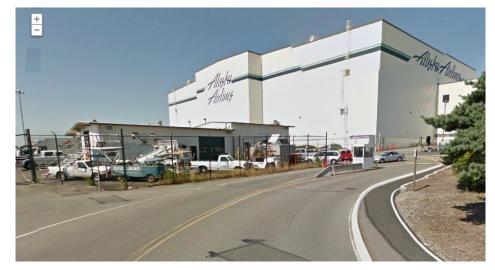

## Alaska Hangar

#### **Tenant General Information**

| Current Use: | Airline Maintenance Hanger Ground &<br>Building Lease |
|--------------|-------------------------------------------------------|
| Location:    | South-end of Airfield (Inside the Fence)              |
| City:        | SeaTac                                                |