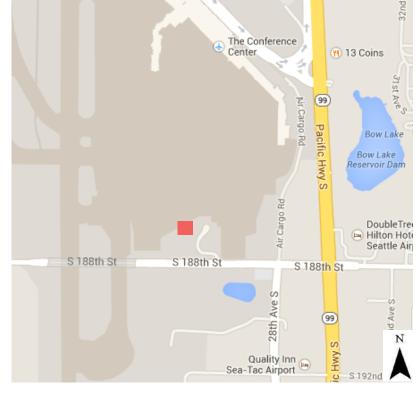

### 18650 Alaska Service Road SeaTac, WA 98158

provement Project Fund (AIP)

# Alaska Hangar Lease #000060

Date Published: 12-31-2014 Disclaimer: This map is for general reference only. Data Layers that appear on this map may or may not be accurate, current, or otherwise reliable. THIS MAP IS NOT TO BE USED FOR NAVIGATION.

Zone Matchline Boundary Port of Seattle Lease Boundary Easement

Aerial Photo Taken Spring 2012