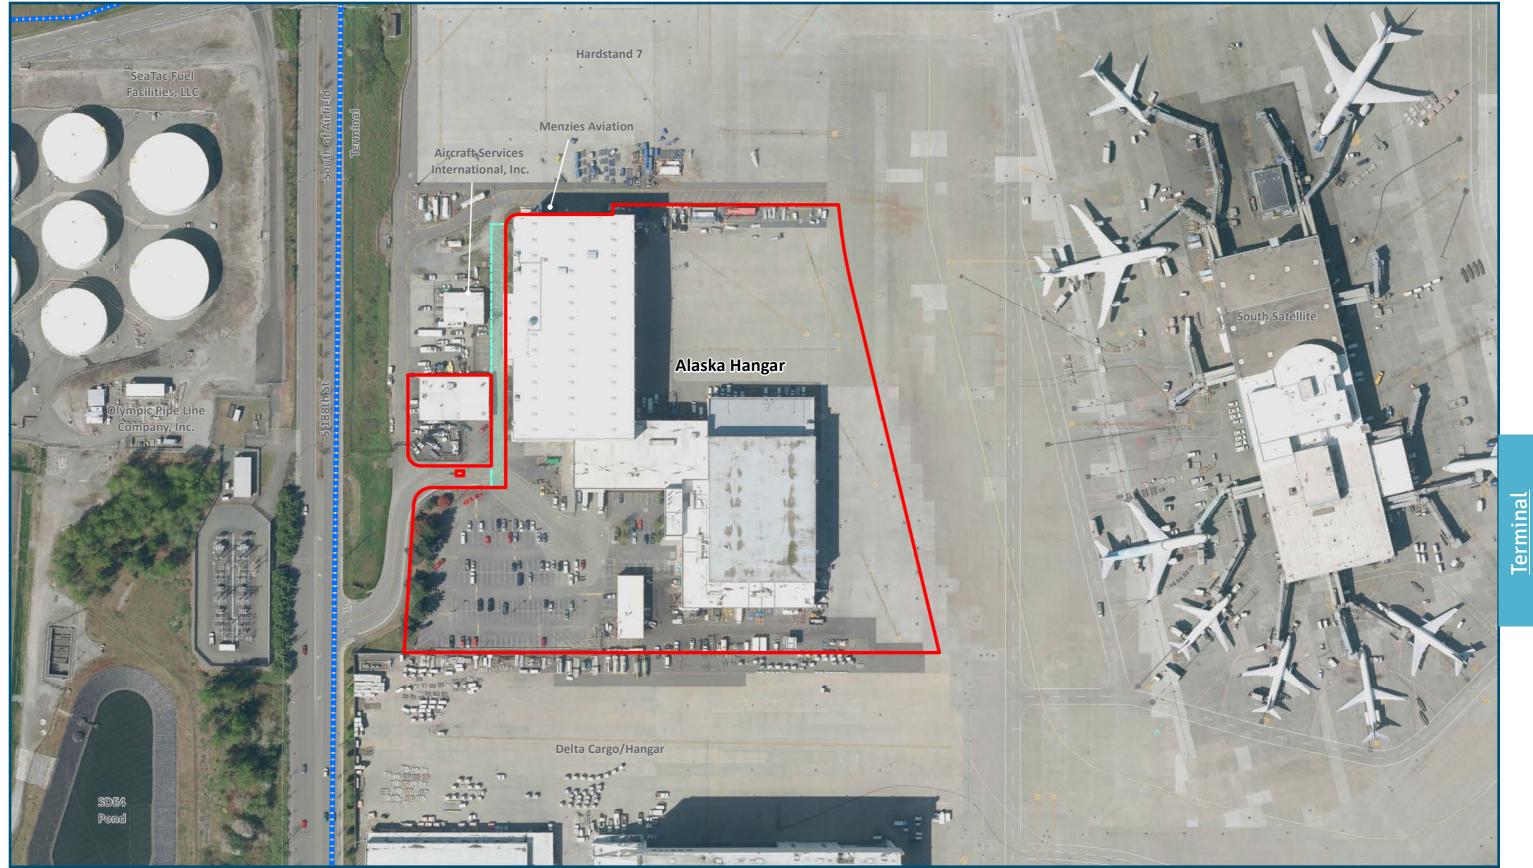

#### **Tenant Company Building Information**

| Building ID Code/    | Function             | Building Owned  |            | Approximate Tot | al      |
|----------------------|----------------------|-----------------|------------|-----------------|---------|
| Common Name          |                      | Ву              | Foot Print | Office          | Whse.   |
|                      |                      |                 | Sq. ft.    | Sq. ft.         | Sq. ft. |
| Maintenance Building | Maintenance Facility | Port of Seattle | 3,866      |                 | 6,434   |
| Hangar 1             |                      | Port of Seattle | 62,551     | 21,200          | 101,346 |
| Hangar 2 w/Connector |                      | Port of Seattle | 81,692     | 19,354          | 101,346 |

# Alaska Hangar Lease #000060

Date Published: 12-31-2014 Disclaimer: This map is for general reference only. Data Layers that appear on this map may or may not be accurate, current, or otherwise reliable. THIS MAP IS NOT TO BE USED FOR NAVIGATION.

Zone Matchline Boundary Port of Seattle Lease Boundary Easement

Aerial Photo Taken Spring 2012